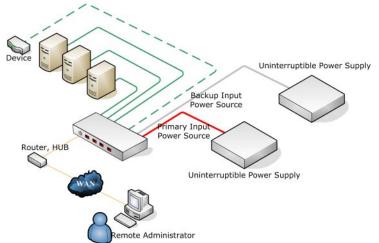

#### **Continuous Power Availability**

The EXV-STS Automatic Transfer Switch is designed to support critical network and communications equipment where downtime is not an option and space is at a premium. Its 1U or zeroU format is ideal for high density applications such as server racks and enclosures. It facilitates reliable and seamless switching of mains to redundant AC power and automatically reverts to mains as soon as possible.

#### Two Power Sources = Security

The EXV-STS is a dual input, rackmountable 12 port power distribution unit (PDU) with a built in automatic transfer switch. It receives power from two independent AC power sources and utilizes a built-in automatic AC transfer switch to quickly switch between them. This provides AC power supply redundancy to critical computer or communications equipment in a rack environment.