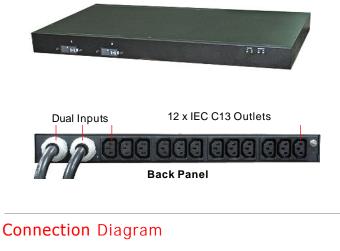

#### Two Power Sources = Security

The EXV-STS is a dual input, rackmountable 12 port power distribution unit (PDU) with a built in automatic transfer switch. It receives power from two independent AC power sources and utilizes a built-in automatic AC transfer switch to quickly switch between them. This provides AC power supply redundancy to critical computer or communications equipment in a rack environment.

The EXV-STS is designed to be mounted in a 1U configuration within a rack, or can be side-mounted for zero-U spaces allowing it to be used in a wide variety of applications.

The EXV-STS 3020P-10N2 provides twelve IEC-C13 receptacles, at 10a though the overall capacity of the EXV-STS is 30A distributed across the four groups. Input power to the EXV-ATS is supplied by two 3m (nominal) cords, each terminated by a NEMA L6-30 plug. LED indicators on the front panel indicate whether utility or UPS power is being used. Output protection is provided by two 20A circuit breakers.